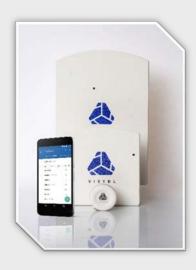

## Bluetooth Asset Tracking

Our product is a cloud-based solution that includes beacons, readers, user-friendly applications, and cloud software to track assets in warehouses, yards, offices, hospitals, and much more.

## How does it work

When your assets are outfitted with our **Bluetooth Beacons**, they become highly visible and easy to track locally or through the magic of the cloud.

Our solution addresses a broad, uniform problem across diverse sectors.