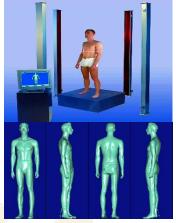

# 3D Whole Body Scanning and Body Measurement Extraction

#### 3D Whole Body Scanning Overview:

- Make a complete 3D body scan within seconds
- Achieve Accuracy up to within a millimeter
- Offer several different scanner options to best fit your needs
- Easy to use, featuring top-of-the-line technology
- Maintain a Historical database of 150 body measurements per scan
- Manual Measurement option available using Bluetooth Technology

#### **Body Measurement Extraction Features:**

- Size Prediction for Uniform and Personal Protective Equipment
- Measurement detail for Special Measurements
- Interface to Uniform Providers and Manufacturers
- Requirements Planning
- Kitting
- Foot Scanning available with size predictions
- Injury Prediction