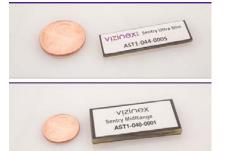

## Low Energy Bluetooth

- Reusable Transmitter with internal power source
- Smaller Form Factor than Active RFID
- Smartphone Compatible