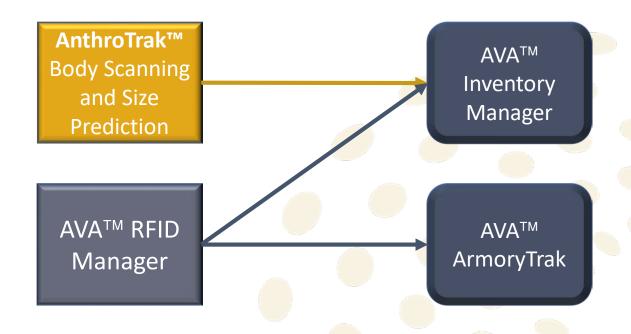

#### **AVA™ Item Manager**

Fully-featured, multi-entity procurement, requisitioning, receiving, remote inventory, cross leveling and perpetual inventory management system. Full audit trails with transaction history. Multiple stockrooms allowed with individual reorder parameters established. Asset visibility option to include inventory levels from prime suppliers. Serial and lot number tracking available.

#### **AVA™ ArmoryTrak**

Fully-featured RFID-enabled application developed specifically for firearms. Full audit trails with transaction history. Documents what firearms and accessories were issued to each person. Maintains an online Property Book by person until the equipment is returned. This application can accept CAC cards for electronic signatures.

#### **AVA™ RFID Tag Manager**

Upgrades Asset and Item Manager Applications to utilize RFID tags. Various RFID tag standards are supported including EPC Gen2 and Low-Energy Bluetooth. Tags are used for access control, in supply chain management to track inventory movement, to track files, laundry, garments, equipment assets such as wheelchairs, and high-cost or high-loss items such as electronics or tools.

### **Fully Integrated Solution**

 $AVA^{TM}$ Inventory Manager

 $AVA^{TM}$ ArmoryTrak

Departmental **Property Book** 

Individual **Property Book** 