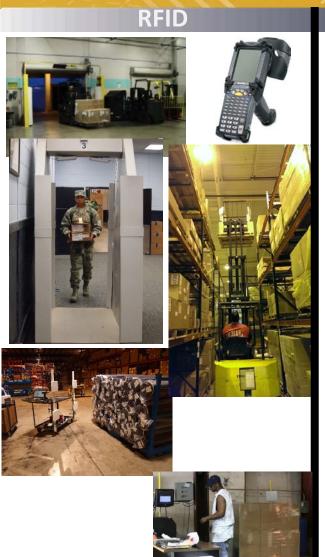

### RFID Overview – Technologies Available

### RFID Overview – Technologies Available

**GPS** 

**Active RFID** 

**Low Energy Bluetooth** 

**Passive RFID** 

**Tractor Trailer** 

**Toll Pass** 

**Metal Containers** 

Pallets w/ Boxes

Cartons / Boxes

**Shipping Container** 

Refrigeration Units

**Apparel** 

**Fork Lifts** 

Staff / **Visitors** 

**Firearms** 

### RFID Overview – pRFID Components

**RFID Printer / Encoder** 

**Fixed Reader and Antennas** 

**Receiving/Shipping Portal** 

**Palletizer** 

**Permanent Tags** 

**RFID Handheld Reader** 

**Issue Chute** 