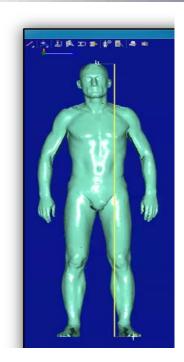

# 3D Whole Body Scanning and Body Measurement Extraction

#### 3D Whole Body Scanning Overview:

- Make a complete 3D body scan within seconds
- Achieve Accuracy up to within a millimeter
- Offer several different scanner options to best fit your needs
- Easy to use, featuring top-of-the-line technology
- Maintain a Historical database of 150 body measurements per scan
- Manual Measurement option available using Bluetooth Technology