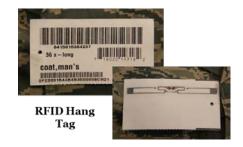

#### **AVA™ RFID Tag Manager**

Upgrades Asset and Item Manager Applications to utilize RFID tags. Various RFID tag standards are supported including EPC Gen2 and Low-Energy Bluetooth. Tags are used for access control, in supply chain management to track inventory movement, to track files, laundry, garments, equipment assets such as wheelchairs, and high-cost or high-loss items such as electronics or tools.

#### **Passive RFID**

- Disposable Transmitter with external power source
- Fixed Reader with Multiple Antennas and/or Handheld Readers