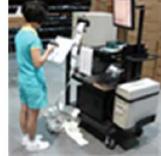

# 3D Whole Body Scanning and Body Measurement Extraction

#### 3D Whole Body Scanning Overview:

- Make a complete 3D body scan within seconds
- Achieve Accuracy up to within a millimeter
- Offer several different scanner options to best fit your needs
- Easy to use, featuring top-of-the-line technology
- Maintain a Historical database of 150 body measurements per scan
- Manual Measurement option available using Bluetooth Technology

#### **Body Measurement Extraction Features:**

- Size Prediction for Uniform and Personal Protective Equipment
- Measurement detail for Special Measurements
- Interface to Uniform Providers and Manufacturers
- Requirements Planning
- Kitting
- Foot Scanning available with size predictions
- Injury Prediction