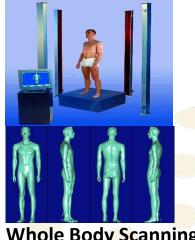

# **Measuring Devices**

**Whole Body Scanning** 

**Foot Scanning** 

**Hand Measuring** 