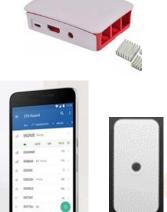

# **Low Energy Bluetooth Solutions**

AdvanTech, Inc.

**Low Energy Bluetooth Solutions** 

Our product is a solution that includes beacons, readers, apps, and software to track assets in warehouses, yards, offices, hospitals, etc.

**Readers** 

**Beacons / Tags** 

Smart notifications