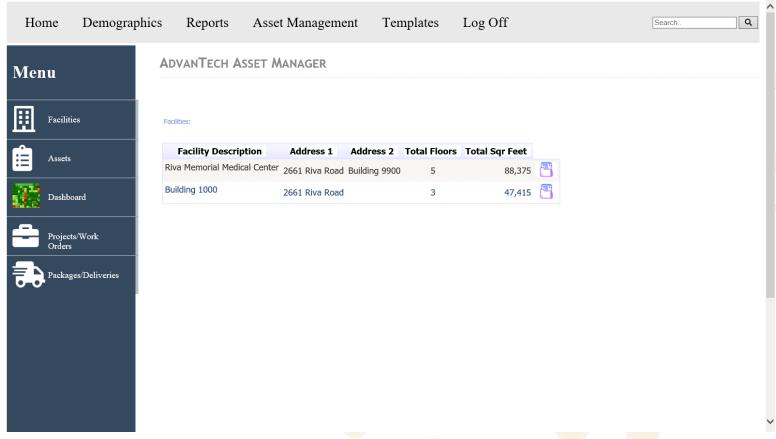

### ADVANTECH ASSET MANAGER

Asset Management

Reports

Facilities:

| Facility Description         | Address 1      | Address 2     | Total Floors | Total Sqr Feet |  |
|------------------------------|----------------|---------------|--------------|----------------|--|
| Riva Memorial Medical Center | 2661 Riva Road | Building 9900 | 5            | 88,375         |  |
| Building 1000                | 2661 Riva Road |               | 3            | 47,415         |  |