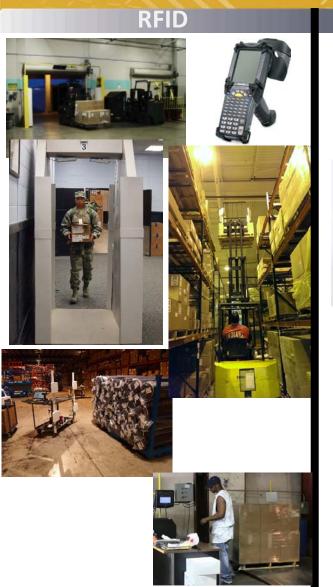

# RFID Overview – Technologies Available

**GPS** 

**Active RFID** 

**Low Energy Bluetooth** 

**Passive RFID** 

**Tractor Trailer** 

**Toll Pass** 

**Metal Containers** 

Pallets w/ Boxes

Cartons / Boxes

**Shipping Container** 

Refrigeration Units

Assets

**Apparel** 

**Fork Lifts** 

Document / Records /
Books

# RFID Overview – pRFID Components

**RFID Printer / Encoder** 

**Receiving/Shipping Door Portal** 

**Fixed Reader and Antennas** 

**Permanent Tags** 

**RFID Handheld Reader** 