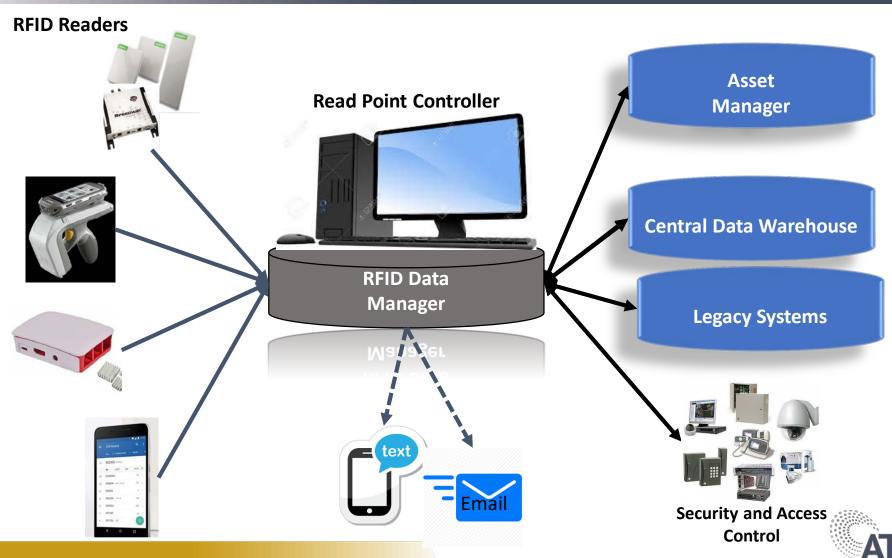

\$2,780                          | \$40,000                                   | \$3,600                         |
| Low Energy<br>Bluetooth  | \$5,000                                  | \$0.00                           | \$12,000                                   | \$0.00                          |
| \$17,000                 |                                          |                                  | Lower Reader                               |                                 |
| (\$29,880)               | Higher Tag Cost<br>Larger Read<br>Range  | Printer not<br>Required          | Cost<br>No visible<br>Antennas             | Smart Phone<br>Application      |



# **RFID Overview – RFID Architecture**





# RFID Overview – RFID Architecture



# **RFID Overview – RFID Architecture**



# Where can RFID be Incorporated?

|                                       | Manufacturing | Wholesale | Retail |
|---------------------------------------|---------------|-----------|--------|
| Demand Planning                       | Yes           | Yes       | Yes    |
| Contract Management                   | Yes           | Yes       |        |
| Production Management                 | Yes           |           |        |
| Shipping / Invoicing                  | Yes           | Yes       |        |
| Receiving                             |               | Yes       | Yes    |
| Location Management                   | Yes           | Yes       | Yes    |
| Order Picking and Staging             | Yes           | Yes       | Yes    |
| Physical Inventories and Cycle Counts | Yes