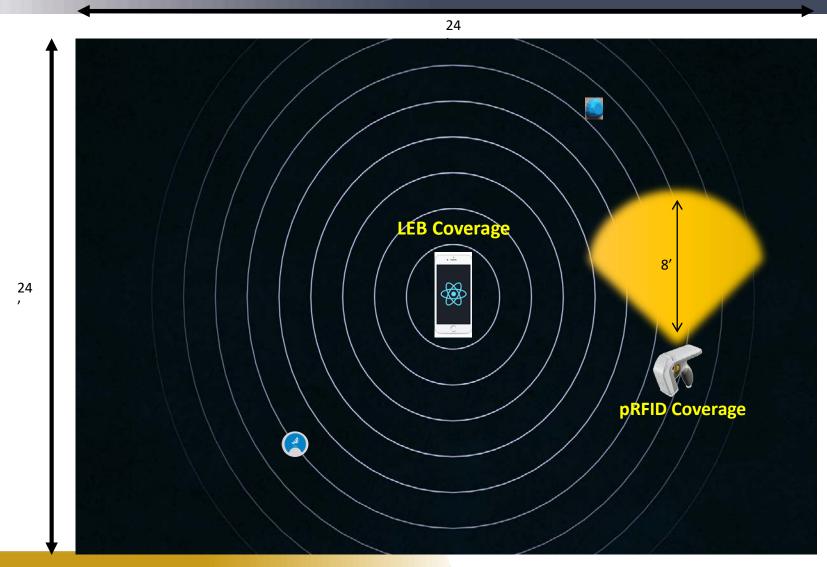

etooth** 

**Passive RFID** 



**Tractor Trailer** 



**Toll Pass** 



**Metal Containers** 



Pallets w/ Boxes



Cartons / Boxes



**Shipping Container** 



Refrigeration Units



Assets





**Apparel** 



**Fork Lifts** 



Document / Records /
Books



# RFID Overview – pRFID Components



**RFID Printer / Encoder** 



**Receiving/Shipping Door Portal** 



**Fixed Reader and Antennas** 







**Permanent Tags** 



**RFID Handheld Reader** 

# **Low Energy Bluetooth Solutions**



AdvanTech, Inc.

**Low Energy Bluetooth Solutions** 

Our product is a solution that includes beacons, readers, apps, and software to track assets in warehouses, yards, offices, hospitals, etc.





**Readers** 



**Beacons / Tags** 





Smart notifications



# RFID Tag Location (pRFID vs LEB)





# Hardware Cost Comparison (pRFID vs LEB)

|                          | Tags for Pieces<br>of Equipment<br>(300) | RFID Printer /<br>Encoder<br>(1) | Fixed RFID<br>Readers for<br>10 areas (20) | Handheld<br>RFID Readers<br>(2) |
|--------------------------|------------------------------------------|----------------------------------|--------------------------------------------|---------------------------------|
| Passive RFID<br>\$46,880 | \$500                                    | \$2,780                          | \$40,000                                   | \$3,600                         |
| Low Energy<br>Bluetooth  | \$5,000                                  | \$0.00                           | \$12,000                                   | \$0.00                          |
| \$17,00