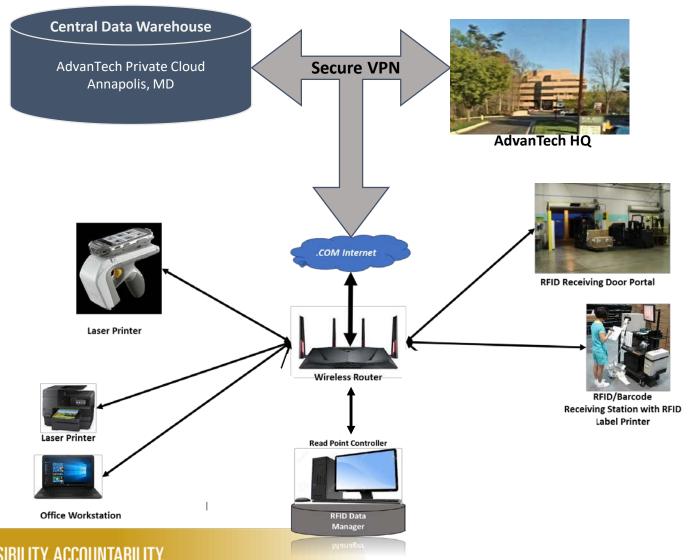

----------|
| Passive RFID<br>\$46,880 | \$500                                    | \$2,780                          | \$40,000                                   | \$3,600                         |
| Low Energy<br>Bluetooth  | \$5,000                                  | \$0.00                           | \$12,000                                   | \$0.00                          |
| \$17,000                 |                                          |                                  | Lower Reader                               |                                 |
| (\$29,880)               | Higher Tag Cost<br>Larger Read<br>Range  | Printer not<br>Required          | Cost<br>No visible<br>Antennas             | Smart Phone<br>Application      |



# **RFID Overview – RFID Architecture**





# RFID Overview – RFID Architecture



# **RFID Overview – RFID Architecture**



# Where can RFID be Incorporated?

|                                       | Manufacturing | Wholesale | Retail |
|---------------------------------------|---------------|-----------|--------|
| Demand Planning                       | Yes           | Yes       | Yes    |
| Contract Management                   | Yes           | Yes       |        |
| Production Management                 | Yes           |           |        |
| Shipping / Invoicing                  | Yes           | Yes       |        |
| Receiving                             |               | Yes       | Yes    |
| Location Management                   | Yes           | Yes       | Yes    |
| Order Picking and Staging             | Yes