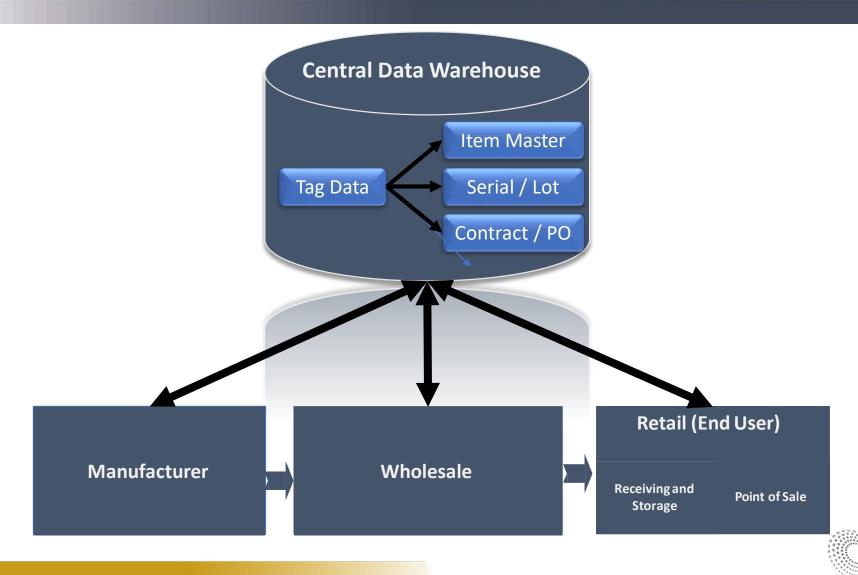

# Where can RFID be Incorporated?

|                                       | Manufacturing | Wholesale | Retail |
|---------------------------------------|---------------|-----------|--------|
| Demand Planning                       | Yes           | Yes       | Yes    |
| Contract Management                   | Yes           | Yes       |        |
| Production Management                 | Yes           |           |        |
| Shipping / Invoicing                  | Yes           | Yes       |        |
| Receiving                             |               | Yes       | Yes    |
| Location Management                   | Yes           | Yes       | Yes    |
| Order Picking and Staging             | Yes           | Yes       | Yes    |
| Physical Inventories and Cycle Counts | Yes           | Yes       | Yes    |
| Shelf Space Allocation                |               |           | Yes    |
| Point of Sale                         |               |           | Yes    |
| Turn-ins and Exchanges                |               |           | Yes    |
| Anti-Counterfeiting                   | Yes           | Yes       | Yes    |
| Product Recalls                       | Yes           | Yes       | Yes    |
| Expiration DateTracking               | Yes           | Yes       | Yes    |
| Stop Loss (Theft Prevention)          | Yes           | Yes       | Yes    |