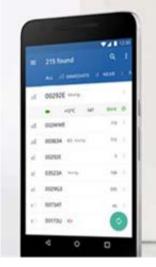

# **Low Energy Bluetooth Solutions**

AdvanTech, Inc.

**Low Energy Bluetooth Solutions** 

Our product is a solution that includes beacons, readers, apps, and software to track assets in warehouses, yards, offices, hospitals, etc.

**Readers** 

**Beacons / Tags** 

Smart notifications